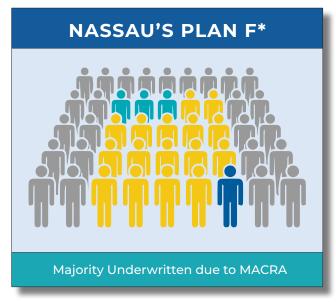

#### MACRA'S IMPACT ON NASSAU'S PLAN F BUSINESS MIX VS. PLAN G

Guaranteed Issue: Open Enrollment

Underwritten

\*Graphic illustrates anticipated Plan F and Plan G business mix after MACRA and are not exact representations. Statements related to future Nassau Medicare Supplement Plan F insurance rates are based upon Nassau's current beliefs and assumptions, and actual events may vary.

<sup>\*\*</sup>Includes all special enrollment scenarios where guaranteed issue rights are allowed.

#### HELPING CLIENTS GET BETTER RATES TODAY AND INTO THE FUTURE

With Medicare Access and CHIP Reauthorization Act (MACRA) now in effect, Plan F is not available to people newly eligible for Medicare on or after January 1, 2020. As a result, the majority of today's Medicare Supplement Plan F applications are underwritten. We believe this will result in a more consistent risk pool for carriers like Nassau that have a new business block issued after January 1, 2020. Over time, this consistency will enable the possibility for a better claims experience and consistent future rate increases.

This makes Nassau's Plan F a strong option for your healthy clients who can pass underwriting today. Your clients will receive comprehensive coverage at a price Nassau believes will remain competitive for years to come.